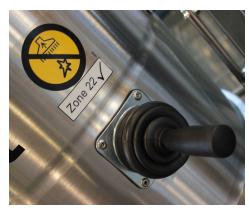

- ATEX Compliant: suitable for use in Category 3D (Zone 22) environments
- Regenerative blower for continuous duty
- Star shaped main filter with manual filter shaker. Filter made of conductive material
- Detachable recovery tank for easy emptying
- Filter chamber and recovery tank made of stainless steel Type 304
- Compact design for easy maneuverability