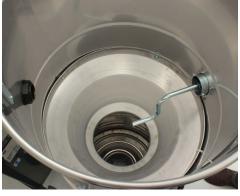

## **Product Details**

Side Mounted Manual Filter Shaker (external view)

Side Mounted Manual Filter Shaker (internal view)

Star shaped main filter made of conductive material

Filter Blockage Indicator Gage.