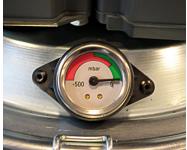

## **Product Details**

Side Mounted Manual Filter Shaker (external view)

Side Mounted Manual Filter Shaker (internal view)

Star shaped main filter made of conductive material

Filter Blockage Indicator Gage.