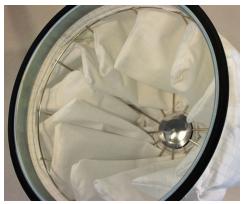

- ATEX Compliant: suitable for use in Category 3D (Zone 22) environments
- Regenerative blower for continuous duty
- Star shaped main filter with manual filter shaker. Filter made of conductive material
- Detachable recovery tank for easy emptying
- Filter chamber and recovery tank made of stainless steel Type 304
- Compact design for easy maneuverability

## **Product Details**

Side Mounted Manual Filter Shaker (external view)

Side Mounted Manual Filter Shaker (internal view)

Star shaped main filter made of conductive material

Filter Blockage Indicator Gage.