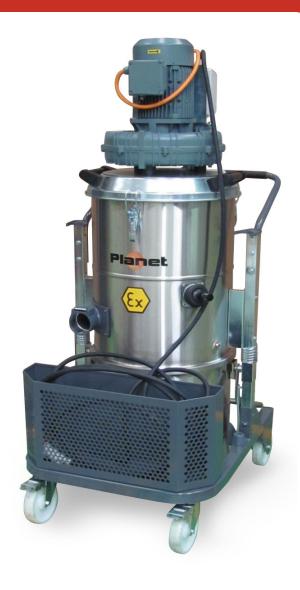

## **PLANET 300S ATEX**

Industrial Heavy Duty Vac<sup>™</sup> for continuous duty suitable for use in ATEX Category 3D (Zone 22) environments. Compact design for easy maneuverability. Very powerful machine capable of working with large diameter suction hoses up to 70mm. Stainless steel Type 304 construction. Detachable recovery tank for easy emptying.

- ATEX Compliant: suitable for use in Category 3D (Zone 22) environments
- Regenerative blower for continuous duty
- Star shaped main filter with manual filter shaker. Filter made of conductive material
- Detachable recovery tank for easy emptying
- Filter chamber and recovery tank made of stainless steel Type 304
- Compact design for easy maneuverability