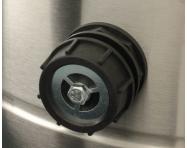

Vacuum Relief Valve

Detachable Recovery Tank

| Technical Features              | 111225A1                 | 111225A2                 |
|---------------------------------|--------------------------|--------------------------|
| Collection type                 | Dry                      | Dry                      |
| Voltage @60Hz                   | 460V                     | 230V                     |
| Type of power                   | 3-phase                  | 3-phase                  |
| Power                           | 4 HP (3000 W)            | 4 HP (3000 W)            |
| Current (max)                   | n/a                      | n/a                      |
| Airflow                         | 179 CFM                  | 179 CFM                  |
| Waterlift / Vacuum              | 100 in. H <sub>2</sub> 0 | 100 in. H <sub>2</sub> 0 |
| Container diameter              | 460 mm                   | 460 mm                   |
| Container material              | 304 Stainless steel      | 304 Stainless steel      |
| Type of filter                  | Star shaped              | Star shaped              |
| Main filter area                | 19500 cm <sup>2</sup>    | 19500 cm <sup>2</sup>    |
| HEPA Filter                     | n/a                      | n/a                      |
| HEPA filter area (upstream)     | n/a                      | n/a                      |
| Optional HEPA filter efficiency | n/a                      | n/a                      |
| Machine inlet diameter          | 70 mm                    | 70 mm                    |
| Dimensions (L x W x H)          | n/a                      | n/a                      |
| Weight (machine only)           | 154 lb. (70 kg)          | 154 lb. (70 kg)          |
| Cord length                     | 30 ft. (9m)              | 30 ft. (9m)              |
| Sound level (@ 1m)              | 76 dB(a)                 | 76 dB(a)                 |
| Container capacity              | 26 gal (100 L)           | 26 gal (100 L)           |