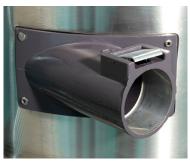

## **PLANET 300S ATEX**

Industrial Heavy Duty Vac<sup>™</sup> for continuous duty suitable for use in ATEX Category 3D (Zone 22) environments. Compact design for easy maneuverability. Very powerful machine capable of working with large diameter suction hoses up to 70mm. Stainless steel Type 304 construction. Detachable recovery tank for easy emptying.

Vacuum Relief Valve

Detachable Recovery Tank

| Technical Features              | 111225A1                 | 111225A2                 |
|---------------------------------|--------------------------|--------------------------|
| Collection type                 | Dry                      | Dry                      |
| Voltage @60Hz                   | 460V                     | 230V                     |
| Type of power                   | 3-phase                  | 3-phase                  |
| Power                           | 4 HP (3000 W)            | 4 HP (3000 W)            |
| Current (max)                   | n/a                      | n/a                      |
| Airflow                         | 179 CFM                  | 179 CFM                  |
| Waterlift / Vacuum              | 100 in. H <sub>2</sub> 0 | 100 in. H <sub>2</sub> 0 |
| Container diameter              | 460 mm                   | 460 mm                   |
| Container material              | 304 Stainless steel      | 304 Stainless steel      |
| Type of filter                  | Star shaped              | Star shaped              |
| Main filter area                | 19500 cm <sup>2</sup>    | 19500 cm <sup>2</sup>    |
| HEPA Filter                     | n/a                      | n/a                      |
| HEPA filter area (upstream)     | n/a                      | n/a                      |
| Optional HEPA filter efficiency | n/a                      | n/a                      |
| Machine inlet diameter          | 70 mm                    | 70 mm                    |
| Dimensions (L x W x H)          | n/a                      | n/a                      |
| Weight (machine only)           | 154 lb. (70 kg)          | 154 lb. (70 kg)          |
| Cord length                     | 30 ft. (9m)              | 30 ft. (9m)              |
| Sound level (@ 1m)              | 76 dB(a)                 | 76 dB(a)                 |
| Container capacity              | 26 gal (100 L)           | 26 gal (100 L)           |